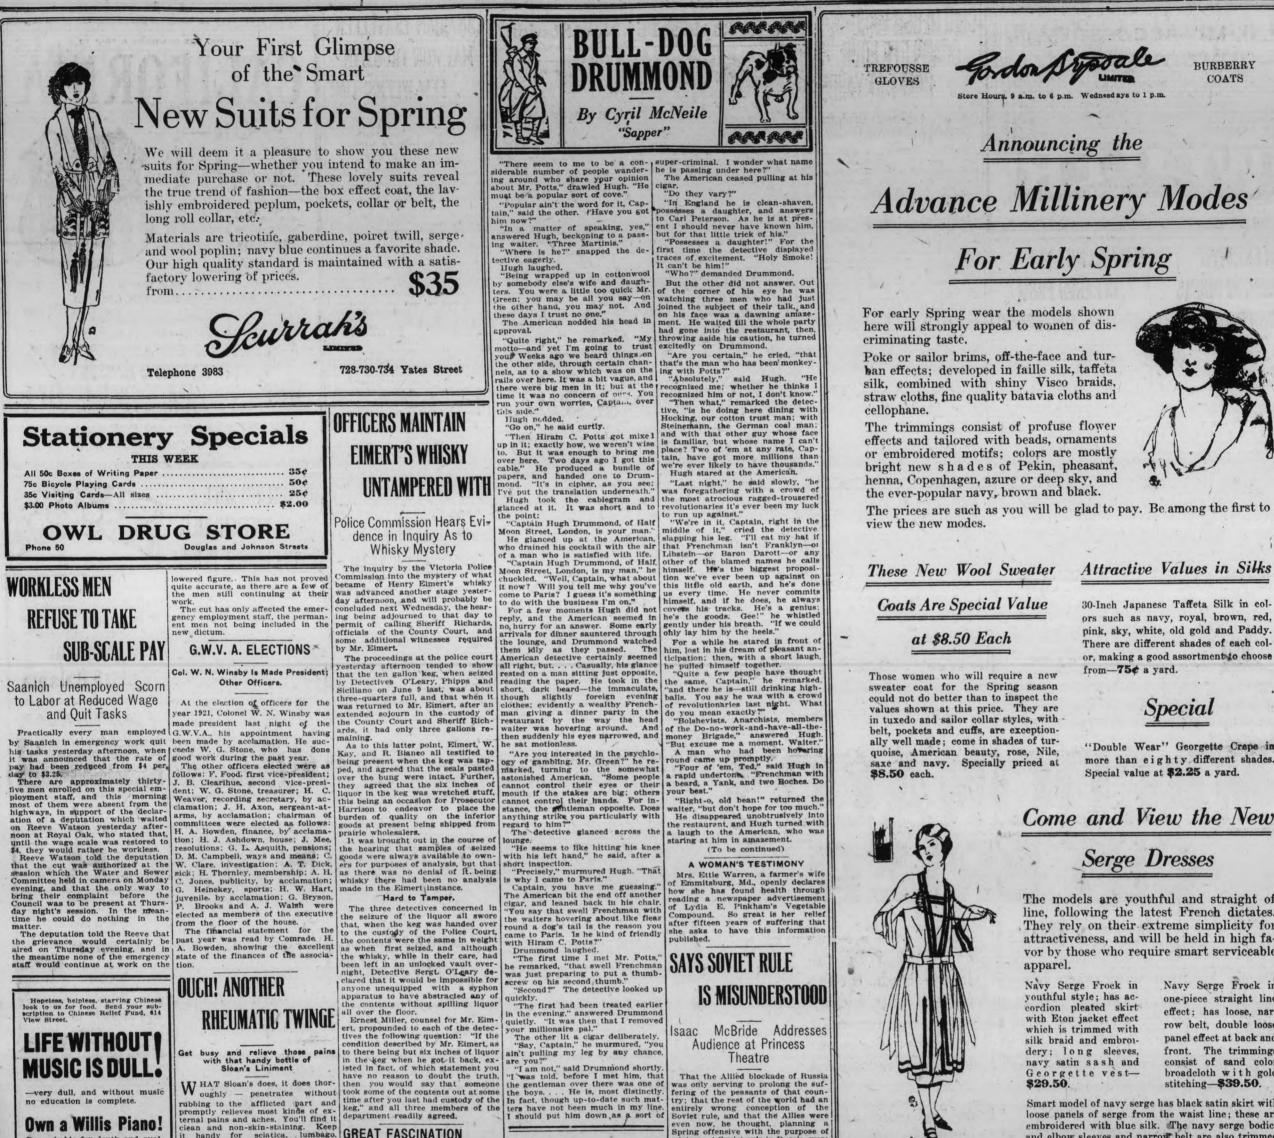

|







BURBERRY

COATS

The prices are such as you will be glad to pay. Be among the first to

Special

"Double Wear" Georgette Crepe in more than eighty different shades. Special value at \$2.25 a yard.

Come and View the New

Serge Dresses

The models are youthful and straight of line, following the latest French dictates. They rely on their extreme simplicity for attractiveness, and will be held in high favor by those who require smart serviceable

youthful style; has accordion pleated skirt with Eton jacket effect which is trimmed with silk braid and embroidery; long sleeves, navy satin sash and Georgette vest-

Navy Serge Frock in one-piece straight line effect; has loose, narrow belt, double loose panel effect at back and front. The trimmings consist of sand color broadcloth with gold s